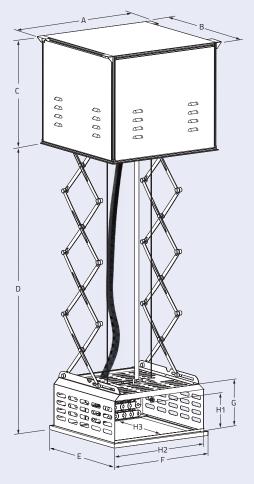

### **GRPL Series Specifications**

| Model       | Dimension |     |     |          |     |     |        | Suitable Projector Sizes |     |     |
|-------------|-----------|-----|-----|----------|-----|-----|--------|--------------------------|-----|-----|
|             | А         | В   | С   | D        | Ε   | F   | G      | H1                       | H2  | НЗ  |
| GRPL 1600   | 704       | 670 | 600 | 0~1600   | 586 | 586 | 250    | 180                      | 530 | 470 |
| GRPL 1600L  | 704       | 770 | 600 | 0~1600   | 686 | 586 | 270    | 200                      | 530 | 570 |
| GRPL 2700   | 704       | 670 | 685 | 0~2700   | 586 | 586 | 250    | 180                      | 530 | 470 |
| GRPL 2700L  | 704       | 770 | 685 | 0~2700   | 686 | 586 | 270    | 200                      | 530 | 570 |
| GRPL 4600L  | 744       | 744 | 800 | 0~4600   | 686 | 686 | 270    | 200                      | 630 | 570 |
| GRPL 1000   | 600       | 550 | 345 | 0~930    | 483 | 483 | 200    | 147                      | 400 | 400 |
| GRPL 1000NC | 580       | 490 | _   | 225-1225 | 595 | 610 | 10-200 |                          |     |     |
| GRPL 3000NC | 580       | 490 | 440 | 440-3440 | 595 | 610 | 10-200 |                          |     |     |

Limitation between Ceiling and beam should be larger than the minimum of C+D