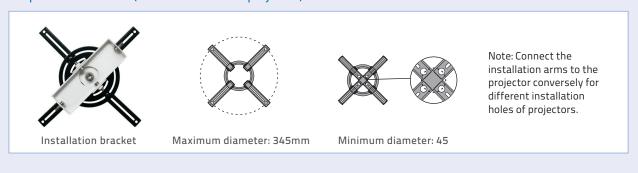

nd beam should be larger than the minimum of C+D

# **PROJECTOR LIFT** Series

## **GRPL** Series

Recessed-Ceiling Motorised Projector Lift

## **Perfect Recessed & Easy Operation**

Aesthetically designed and engineered, the GRPL Recessed-Ceiling Motorised Projector Lift can integrate into any interior design perfectly.

Recessed Ceiling Motorised Projector Lift (Sealed in)

GRPL1600

GRPL1600L

GRPL2700

GRPL2700L

GRPL4600L

- \*Double Positioning
- \*Automatic Balancing Mechanism
- \*High-Strength Aluminum Linkage
- \*Complete Protection
- \*Hatch Baffle (\*Optional Extra)
- \*Cable Management
- \*Pre-cabled with:
- -IEC power
- -VGA
- -Video
- -Control cable
- \*Multiple Control Option
- \*Maximum Weight Capacity: 12kg



#### Scope for installation (installation hole of projector)