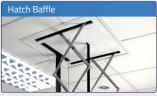

#### 6 Hatch Baffle

Hatch Baffle matches prefectly with different types of ceiling. When extending the case, it may completely cover the hatch that results.

\*Optional Extra