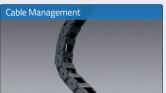

#### Cable Management

Cable Management, which is allocated for the users to put Power cord, VGA, RGB or HDMI cables inside, easily bends and stretches. Customised sizes are available.