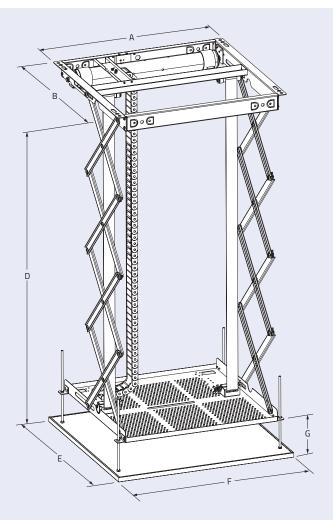

### **GRPL Series Specifications**

| Model       | Dimension |     |     |          |     |     |        | Suitable Projector Sizes |     |     |
|-------------|-----------|-----|-----|----------|-----|-----|--------|--------------------------|-----|-----|
|             | А         | В   | С   | D        | Ε   | F   | G      | H1                       | H2  | НЗ  |
| GRPL 1600   | 704       | 670 | 600 | 0~1600   | 586 | 586 | 250    | 180                      | 530 | 470 |
| GRPL 1600L  | 704       | 770 | 600 | 0~1600   | 686 | 586 | 270    | 200                      | 530 | 570 |
| GRPL 2700   | 704       | 670 | 685 | 0~2700   | 586 | 586 | 250    | 180                      | 530 | 470 |
| GRPL 2700L  | 704       | 770 | 685 | 0~2700   | 686 | 586 | 270    | 200                      | 530 | 570 |
| GRPL 4600L  | 744       | 744 | 800 | 0~4600   | 686 | 686 | 270    | 200                      | 630 | 570 |
| GRPL 1000   | 600       | 550 | 345 | 0~930    | 483 | 483 | 200    | 147                      | 400 | 400 |
| GRPL 1000NC | 580       | 490 | _   | 225-1225 | 595 | 610 | 10-200 |                          |     |     |
| GRPL 3000NC | 580       | 490 | 440 | 440-3440 | 595 | 610 | 10-200 |                          |     |     |

Limitation between Ceiling and beam should be larger than the minimum of C+D