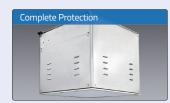

#### 5 Complete Protection

Complete Protection prevents the projection equipment against the impact of the external environment.