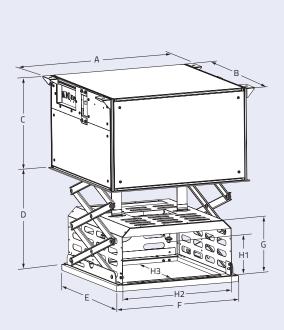

### **GRPL Series Specifications**

| Model       | Dimension |     |     |          |     |     |        | Suitable Projector Sizes |     |     |
|-------------|-----------|-----|-----|----------|-----|-----|--------|--------------------------|-----|-----|
|             | А         | В   | С   | D        | Ε   | F   | G      | H1                       | H2  | НЗ  |
| GRPL 1600   | 704       | 670 | 600 | 0~1600   | 586 | 586 | 250    | 180                      | 530 | 470 |
| GRPL 1600L  | 704       | 770 | 600 | 0~1600   | 686 | 586 | 270    | 200                      | 530 | 570 |
| GRPL 2700   | 704       | 670 | 685 | 0~2700   | 586 | 586 | 250    | 180                      | 530 | 470 |
| GRPL 2700L  | 704       | 770 | 685 | 0~2700   | 686 | 586 | 270    | 200                      | 530 | 570 |
| GRPL 4600L  | 744       | 744 | 800 | 0~4600   | 686 | 686 | 270    | 200                      | 630 | 570 |
| GRPL 1000   | 600       | 550 | 345 | 0~930    | 483 | 483 | 200    | 147                      | 400 | 400 |
| GRPL 1000NC | 580       | 490 | _   | 225-1225 | 595 | 610 | 10-200 |                          |     |     |
| GRPL 3000NC | 580       | 490 | 440 | 440-3440 | 595 | 610 | 10-200 |                          |     |     |

Limitation between Ceiling and beam should be larger than the minimum of C+D