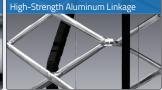

# 4 High-Strength Aluminum Linkage

High-Strength Aluminum
Linkage is die-cast, has excellent
texture, is high-strength and
rustproof. It is very light, thereby
reducing the lift-weight and
maintaining balance.